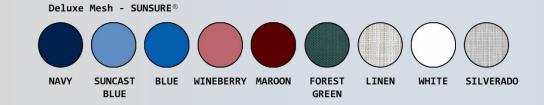

| Ordering Options                 |  |
|----------------------------------|--|
| SC550                            |  |
| Specify backrest color selection |  |

- High density polyethylene flat seat
- Larger open front seat hole opening for easy bathing care
- Designed for larger patients
- 5" deluxe, Never Rust, swivel casters (all locking)
- Comfortable mesh backrest available in 9 additional Sunsure<sup>®</sup> colors
- Anti-tip design