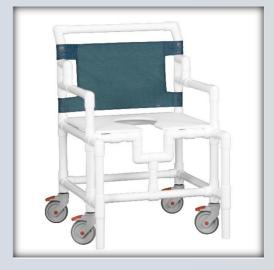

## DATASHEET: SC550 Bariatric Shower Chair

| Technical Data    |                |
|-------------------|----------------|
| Height:           | 41.5″          |
| Width:            | 28"            |
| Depth:            | 31"            |
| Weight:           | 38 lbs         |
| Seat Height:      | 23.5″          |
| Clearance:        | NA             |
| Between the arms: | 24"            |
| Weight Capacity:  | 550 lbs        |
| Ship Weight       | 53 lbs         |
| Shipping Method   | Common Carrier |

| Ordering Options                 |  |
|----------------------------------|--|
| SC550                            |  |
| Specify backrest color selection |  |

- High density polyethylene flat seat
- Larger open front seat hole opening for easy bathing care
- Designed for larger patients
- 5" deluxe, Never Rust, swivel casters (all locking)
- Comfortable mesh backrest available in 9 additional Sunsure<sup>®</sup> colors
- Anti-tip design

| Replacement Parts                     |  |
|---------------------------------------|--|
| SS LPCSET 5– Replacement Caster Set   |  |
| 550 SEAT PLATE – Replacement Seat     |  |
| SC BCKRST H OS – Replacement Backrest |  |